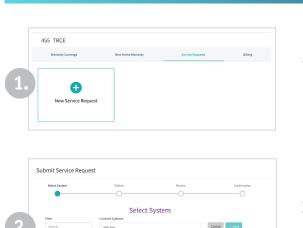

#### 1. Create a service request

- Visit **2-10.com/homeowner** to sign in. If you receive an error, call 800.743.4210 ext. 4 for help.
- In the menu options at the top of your screen, select *Service Requests*.
- You can also select the gear icon in the bottom right corner of your property card to request service.
- Click the New Service Request card.

### 2. Select the appliance or system

- Select the item you'd like to request service for, then select *Next*.
- **NOTE:** You may only request service for one item at a time. If you have multiple service requests, complete the first one, then repeat this process for the remaining requests.