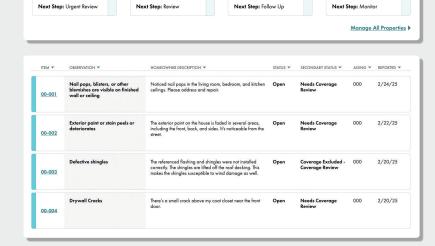

#### **Dashboard & Reporting**

Clearly see the status of requests and which need your attention. Use robust data to make informed decisions, identify opportunities, and improve end-to-end processing time.